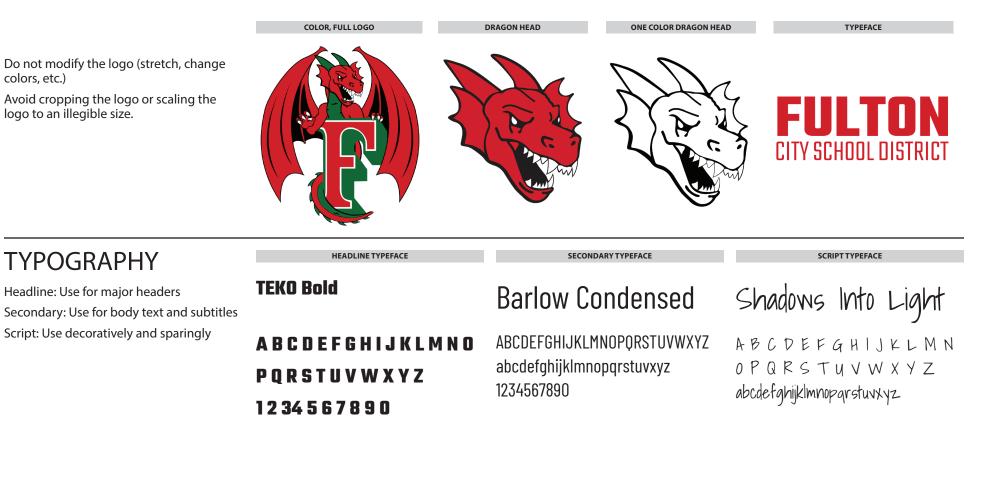

## FULTON CITY SCHOOL DISTRICT STYLE GUIDE CHEAT SHEET

Facebook and Instagram:

H1 - TEKO BOLD PT. 47 H2 - TEKO LIGHT 32 PT. H3 - Barlow Regular Con. 20 pt. Body - light Condensed 16 pt. Caption - light Italic 14 pt. Script-Shadows Into Light

FULTON