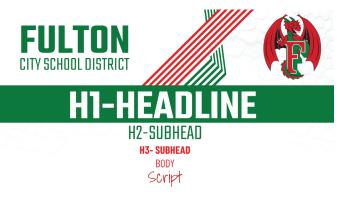

## FULTON CITY SCHOOL DISTRICT STYLE GUIDE CHEAT SHEET

Facebook and Instagram:

H1 - TEKO BOLD PT. 47 H2 - TEKO LIGHT 32 PT. H3 - Barlow Regular Con. 20 pt. Body - light Condensed 16 pt. Caption - light Italic 14 pt. Script-Shadows Into Light

SOCIAL MEDIA POST (1920 X 1080)